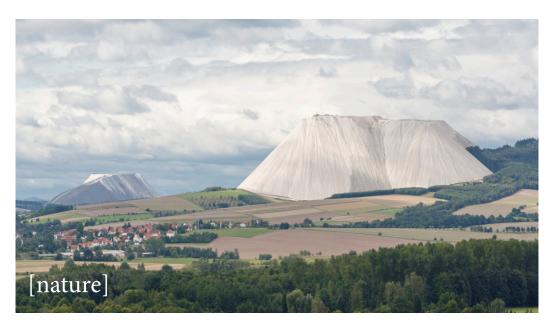

## \*Garden of nuclear evolution

Some parts of the garden are very dense and eerie, others feel safe. Pastoral. One is caught in ambiguity, am I safe?
Did you see that thing moving in the Pond? flowers grow strangely.