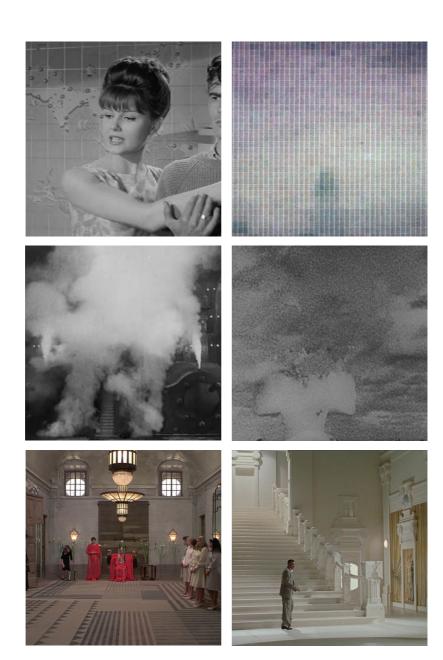

### \*Chapel

The chapel sits in the midst of the garden. It accomodates different manners of worship, different manners of waking the hyperobjects attention. There is an altar where offerings from the garden are made. The space is dark and earthy. The stacking of massive material makes the space feel archaic.

# \*Observatory of climate change

The different rooms are kept at different temperatures. The walls of the observatory are porous to the garden, radiated heat influences the growth of plants in proximity. People rejoice and repel as they experience the effects of global warming directly. Heat, cold, thirst, hunger, encounters, dialogues, desires.

## \*Garden of nuclear evolution

Some parts of the garden are very dense and eerie, others feel safe. Pastoral. One is caught in ambiguity, am I safe?
Did you see that thing moving in the Pond? flowers grow strangely.