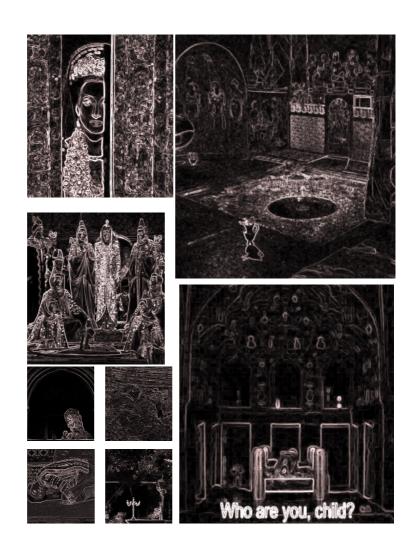

# Pantheon of the Carbocene

1 freihaus chambers

2Chapel of Uncertain
Symbiosis
3Observatory of Climate
Change
4Garden of Radiated Evolu-

tion

archeology

6Nature in the
carbocene
7Myth and science
8Hybrid presence

### \*Chapel

The chapel sits in the midst of the garden. It accomodates different manners of worship, different manners of waking the hyperobjects attention. There is an altar where offerings from the garden are made. The space is dark and earthy. The stacking of massive material makes the space feel archaic.

# \*Observatory of climate change

The different rooms are kept at different temperatures. The walls of the observatory are porous to the garden, radiated heat influences the growth of plants in proximity. People rejoice and repel as they experience the effects of global warming directly. Heat, cold, thirst, hunger, encounters, dialogues, desires.