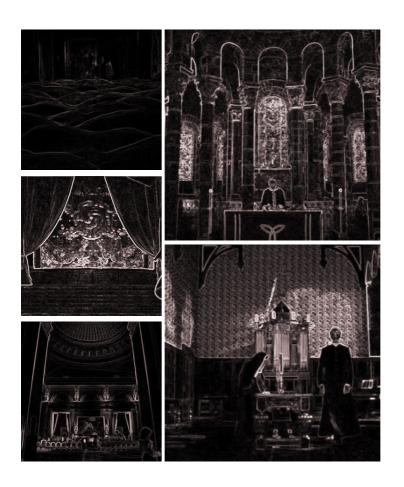

### \*Chapel

The chapel sits in the midst of the garden. It accomodates different manners of worship, different manners of waking the hyperobjects attention. There is an altar where offerings from the garden are made. The space is dark and earthy. The stacking of massive material makes the space feel archaic.

# \*Observatory of climate change

The different rooms are kept at different temperatures. The walls of the observatory are porous to the garden, radiated heat influences the growth of plants in proximity. People rejoice and repel as they experience the effects of global warming directly. Heat, cold, thirst, hunger, encounters, dialogues, desires.