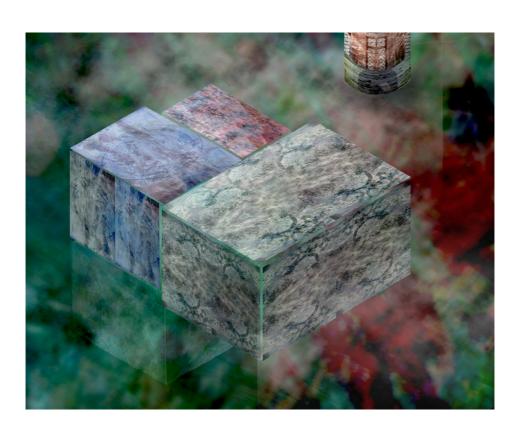

# Pantheon of the Carbocene

1 freihaus chambers

2Chapel of Uncertain
Symbiosis
3Observatory of Climate
Change
4Garden of Radiated Evolu-

tion

archeology

6Nature in the
carbocene
7Myth and science
8Hybrid presence

Between and among them, capitalism, the internet, styrofoam, and many more.

Their presence is Beyond our dimensions.

Their events appear as miracles.

The pantheon of the carbocene offers spaces in which the relationship between humans and hyperobject can be rethought. Relational observation, strolling and archaic worshipping are on the program. The porosity of the chambers to each other, the easy passing of steam, heat and sound creates liveliness among the hyperobjects themselves. radiation and evolution form a garden that is as much about death and unsafety as it is about holiness, life and light.

### \*Chapel

The chapel sits in the midst of the garden. It accomodates different manners of worship, different manners of waking the hyperobjects attention. There is an altar where offerings from the garden are made. The space is dark and earthy. The stacking of massive material makes the space feel archaic.

# \*Observatory of climate change

The different rooms are kept at different temperatures. The walls of the observatory are porous to the garden, radiated heat influences the growth of plants in proximity. People rejoice and repel as they experience the effects of global warming directly. Heat, cold, thirst, hunger, encounters, dialogues, desires.

## \*Garden of nuclear evolution

Some parts of the garden are very dense and eerie, others feel safe. Pastoral. One is caught in ambiguity, am I safe?
Did you see that thing moving in the Pond? flowers grow strangely.