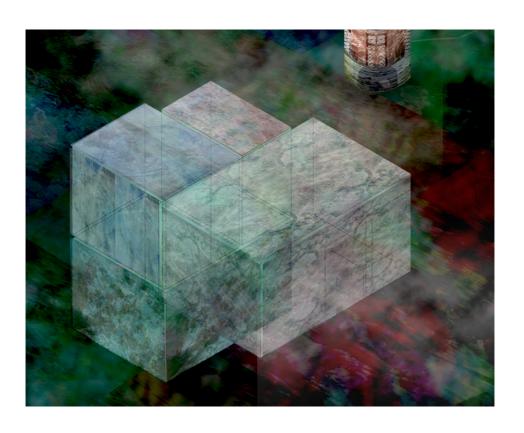

# Pantheon of the Carbocene

1 freihaus chambers

2Chapel of Uncertain
Symbiosis
3Observatory of Climate
Change
4Garden of Radiated Evolu-

tion

archeology

6Nature in the
carbocene
7Myth and science
8Hybrid presence

Between and among them, capitalism, the internet, styrofoam, and many more.

Their presence is Beyond our dimensions.

Their events appear as miracles.

The pantheon of the carbocene offers spaces in which the relationship between humans and hyperobject can be rethought. Relational observation, strolling and archaic worshipping are on the program. The porosity of the chambers to each other, the easy passing of steam, heat and sound creates liveliness among the hyperobjects themselves. radiation and evolution form a garden that is as much about death and unsafety as it is about holiness, life and light.

### \*Chapel

The chapel sits in the midst of the garden. It accomodates different manners of worship, different manners of waking the hyperobjects attention. There is an altar where offerings from the garden are made. The space is dark and earthy. The stacking of massive material makes the space feel archaic.

# \*Observatory of climate change

The different rooms are kept at different temperatures. The walls of the observatory are porous to the garden, radiated heat influences the growth of plants in proximity. People rejoice and repel as they experience the effects of global warming directly. Heat, cold, thirst, hunger, encounters, dialogues, desires.

## \*Garden of nuclear evolution

Some parts of the garden are very dense and eerie, others feel safe. Pastoral. One is caught in ambiguity, am I safe?
Did you see that thing moving in the Pond? flowers grow strangely.